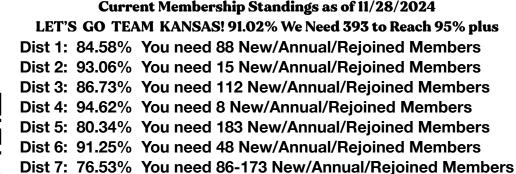

While we were working towards our Department goal of being 95% plus by November 15th, we were 563 members away from achieving this Goal. We reached 89.30% in Current and 90.18% in Paid Membership. As of November 28th we were able to reach 91.02% in Current Membership and 91.96% in Paid Membership. With only 393 members left to reach that 95% plus, so I am willing to keep this goal of 95% plus until December 31, 2024. Our latest Membership Challenge has been reached–Congratulations to Auxiliary 1141 Smith Center as they brought their membership from 55.70% to 84.81% in Current Membership, they were able to collect 23 Annuals.

Now is the time to Celebrate as we have 29 Auxiliaries that are over 95% plus in Current Membership and they were able to reach our November Goal of being 95% plus. Congratulations!

Auxiliaries 3084; 5531 & 7285: **District 1** is currently in **5th Place** standing at **84.46%** Auxiliaries 2709; 6397 & 7397: **District 2** is currently in **2nd Place** standing at **92.79%** Auxiliaries 1165; 1186 & 6324: **District 3** is currently in **4th Place** standing at **86.51%** Auxiliaries 1141; 1281; 3201; 6240; 7743; 7830; 7928 & 8773:

District 4 is currently in 1st Place standing at 93.51%

Auxiliary 5982: District 5 is currently in 6th Place standing at 80.02%

Auxiliaries 1133; 1751; 2864; 6882; 8871; 8873 & 9139:

District 6 is currently in 3rd Place standing at 88.42%

Auxiliaries 1714; 3166; 7271; & 7972: District 7 is currently in 7th Place standing at 76.53%

Congratulations to Auxiliaries **1751 Victoria; 2709 Scranton & 8873 Stockton** for reaching 100% in Current Membership. **Who will be next?** Congratulations to the 3 Auxiliaries that were able to reach 100% plus in Current Membership **3166 Liberal, 7972 Ransom & 7271 Larned.** You will be receiving \$30.00 from Department if you haven't already.