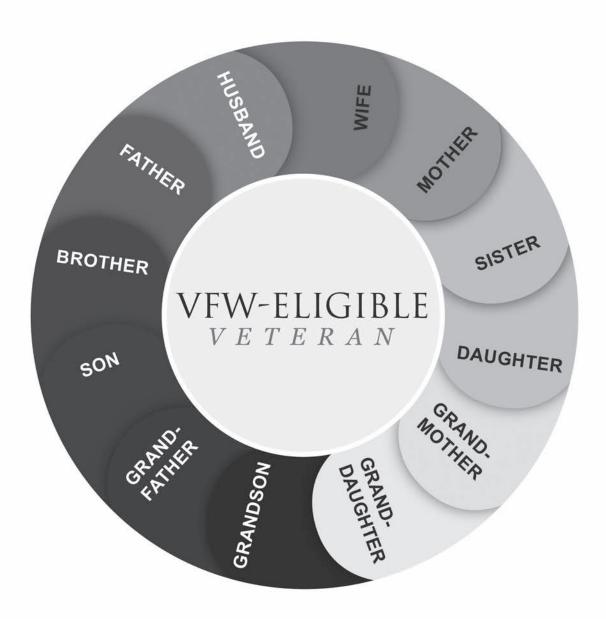

We have an easy tool to figure out who is eligible by using the Membership Eligibility Wheel. It's quick because the wheel shows family members who qualify to join. Your prospective members may have question about the Auxiliary. We have a quick solution. Almost everyone has a smartphone or tablet with them or within reach. Our newest Membership tool is our QR code (located at the end of my Program page). All your prospective members will need to do is scan the QR code, which will direct them to the VFW Auxiliary website. They will be welcomed with a history of our Auxiliary. As they scroll, they will come upon a downloadable Fact Sheet, Membership Application and Membership brochure. They will then be able to enter their location to find an Auxiliary nearest to them.

## VFW AUXILIARY ELIGIBILITY WHEEL

\*Step- and adopted parents, children, siblings (and half-siblings), grandparents and grandchildren are considered the same as biological parents, children, siblings, grandparents and grandchildren and may join the VFW Auxiliary under their VFW-eligible veteran.