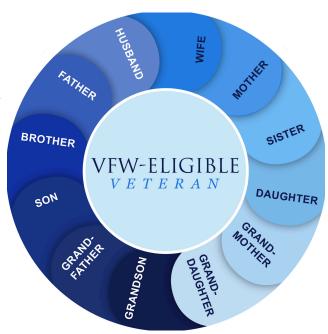

## WHO CAN JOIN THE AUXILIARY UNDER YOU?

VFW Members your family is eligible to join the VFW Auxiliary!

| SON VFW-ELIGIBLE VETERAN DAUGHTER             | VFW Members Name                                               |              |  |
|-----------------------------------------------|----------------------------------------------------------------|--------------|--|
|                                               | VFW Post #                                                     | Membership # |  |
|                                               | Phone #                                                        |              |  |
|                                               | Please give to the Auxiliary Membership Chairman or President. |              |  |
|                                               | Must be 16 years or older and one of the below.                |              |  |
| Spouse: Male/Female/Widow/Widower             |                                                                |              |  |
| Name                                          |                                                                | Phone Number |  |
|                                               |                                                                |              |  |
| Parents: Mother/Father/Step/Adopted           |                                                                |              |  |
| Name                                          |                                                                | Phone Number |  |
|                                               |                                                                |              |  |
|                                               |                                                                |              |  |
| Siblings: Sister/Brother/Half/S               | Step/Adopted                                                   |              |  |
| Name                                          |                                                                | Phone Number |  |
|                                               |                                                                |              |  |
|                                               |                                                                |              |  |
| Children: Son/Daughter/Step/                  | Adopted                                                        |              |  |
| Name                                          |                                                                | Phone Number |  |
|                                               |                                                                |              |  |
|                                               |                                                                |              |  |
| Cuandnavanta Mataunal/Eust                    | council/Ston/Adopted                                           |              |  |
| Grandparents: Maternal/Fraternal/Step/Adopted |                                                                |              |  |
| Name                                          |                                                                | Phone Number |  |
|                                               |                                                                |              |  |
|                                               |                                                                |              |  |
| Grandchildren: Grandson/Gr                    | anddaughter/Birth/St                                           | tep/Adopted  |  |
| Name                                          |                                                                | Phone Number |  |
|                                               |                                                                |              |  |
|                                               |                                                                |              |  |
|                                               |                                                                |              |  |